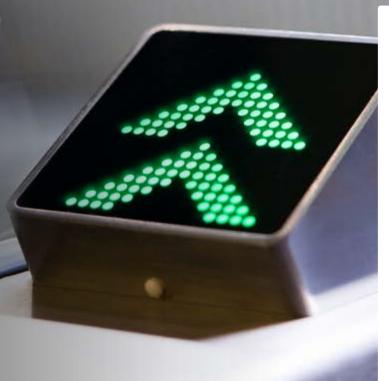

### MOREOVER, WE PROUDLY OFFER YOU AS OPTIONAL:

- Anti ride/anti surf barrier and extended balustrade increase passenger protection to prevent falls and reduce misuse of the unit
- Traffic signalization, skirt lighting, yellow comb segment, step demarcations provide extra visual guidance for passengers to help them to have a smoother and safer ride
- Audible alarms to provide clear guidance on escalator travel direction and improve passengers' attention
- Halogen-free cables
- Provisions for seismic locations
- Extensive monitoring options with KONE Care® 24/7 Connect