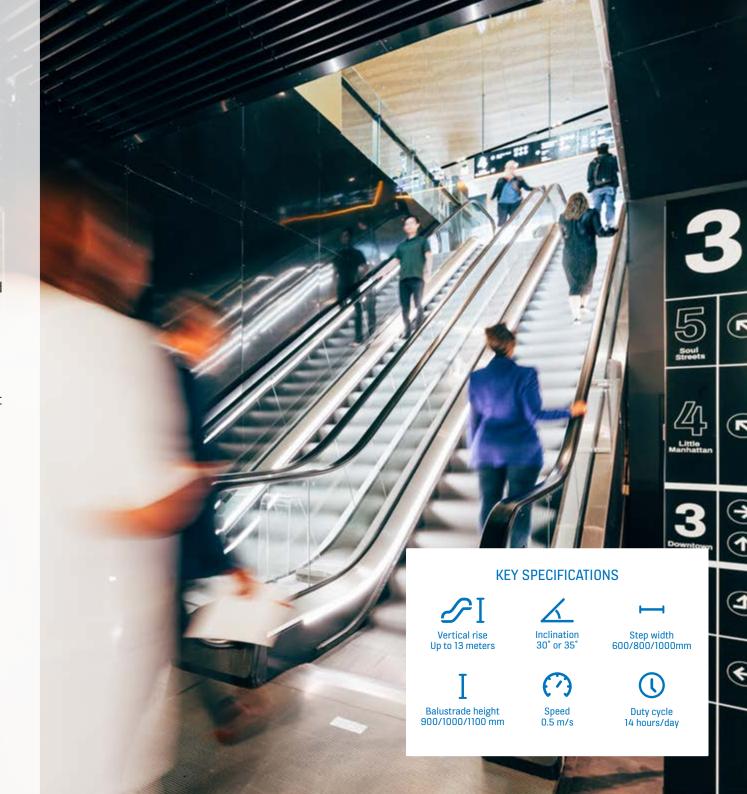

The KONE TravelMaster™ 110 is a versatile escalator that is the best choice where safety, reliability, efficiency and design are required. It complies with all relevant international and local safety codes.