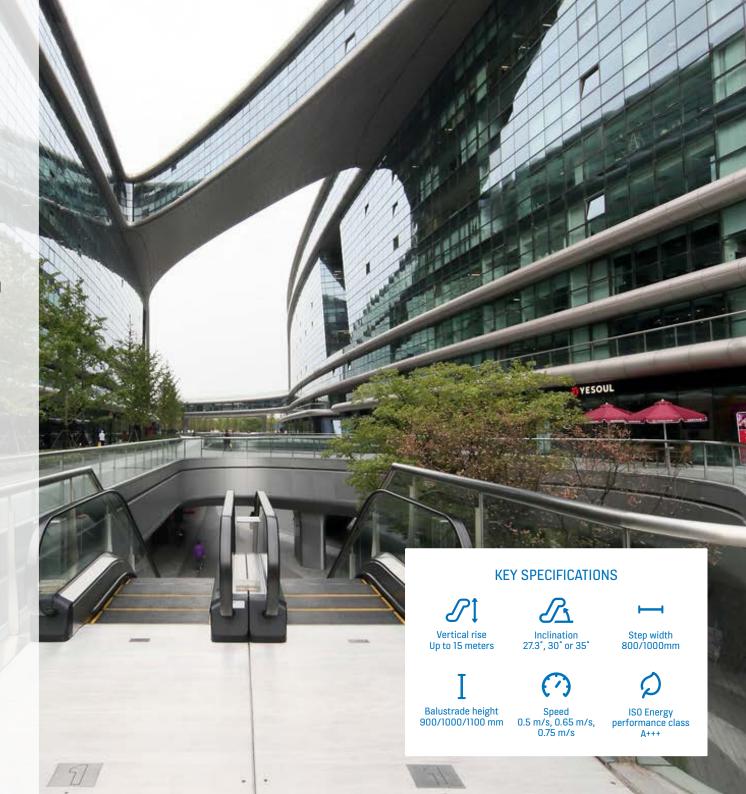

The KONE TransitMaster™ 120 escalator is suitable for multiple sectors, such as airports or public transportation, like railways or even metro systems. It can also be used in commercial environments with high load profiles or special requirements.