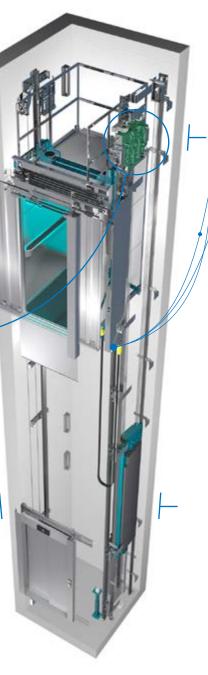

## **ELECTRIFICATION UPGRADE**

Upgrading your elevator's controller and electrification system will improve its reliability, eco-efficiency, safety, and accessibility. Our quick-to-install solutions will have your elevator back up and running in the shortest possible time.

## **HOISTING UPGRADE**

The hoisting unit is the part of your elevator that does most of the hard work, so upgrading worn, outdated machinery is vital to maintain safety and ride comfort.

## **DOORS UPGRADE**

Adding a new automatic door to your elevator improves safety but can also add weight and take up space. Our lightweight doors maximize space inside the car and are smooth and quiet.