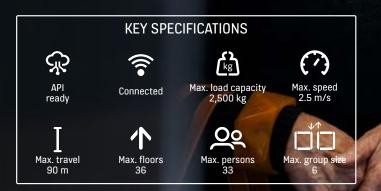

# GET MORE VALUE OUT OF EVERY SQUARE METER WITH A CONNECTED ELEVATOR

The KONE Monospace Upgrade DX allows you to add connectivity to your elevator to make it smarter and more desirable. This enables smooth and safe people flow and efficient operations, helping to manage fluctuating usage of the building and giving 24/7 control to maximize equipment uptime and availability.

Connected people flow means your elevator solution never stands still, it's easy to upgrade – evolving with your building, adding value, and increasing the attractiveness of the property to prospective tenants.